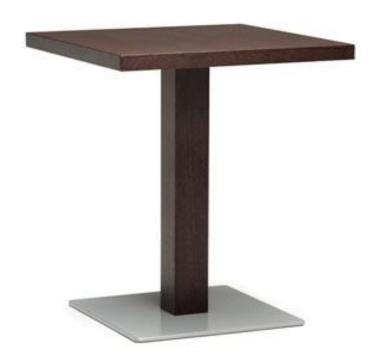

## **Table Favignana**

Table with central leg in solid beech. size 4x4x28 cm. base: 1 cm plate in metal colour (powder epoxy) paint with large full-height screw. Hotsprayed steel plate tabletop support. Top in mdf beech veneer, 30 mm thick, wooden edge thickness 2 mm. Polyurethane spray finish. Table delivered dismantled with all necessary fixing accessories. Possibility of personalizing the dimensions of the top or the finishings. design: Atelier SF

Measurements: Base 19x19: Table Top 22x24x24 (hxwxd) - cm 23x23x23 (hxwxd)

Please see "Fabric Swatches, "Leather Swatches" and "Wood Swatches" for available finishes.