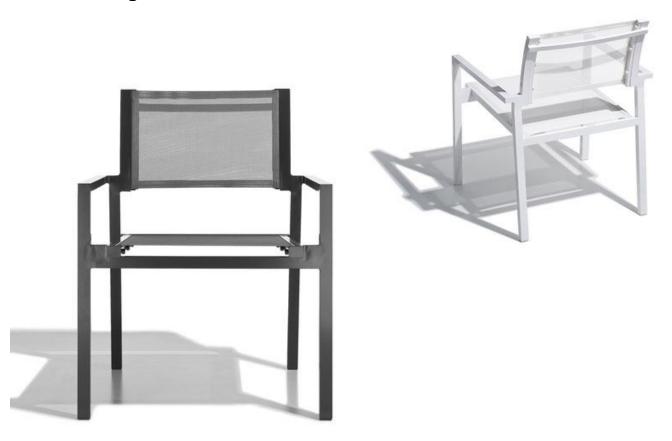

## **Sunset Stacking Armchair 2**

Stackable armchair suitable both for indoor and outdoor use. Armchairs with structure in painted aluminium square section 2 mm thick section. Seat and backrest in batyline fibre batyline is a pvc-coated polyester fibre, a warp-proof, tear-proof, stretch fabric that boasts outstanding mechanical solidity and high chemical resistance. the synthetic coating guarantees excellent resistance to uv rays and climatic conditions. As it does not absorb moisture, the material dries fast, is difficult to soil and easy to clean.

Measurements: 23"x24"x34"x18" (wxdxhxhs) Colors: sharskin (b20) - snow withe (b23)